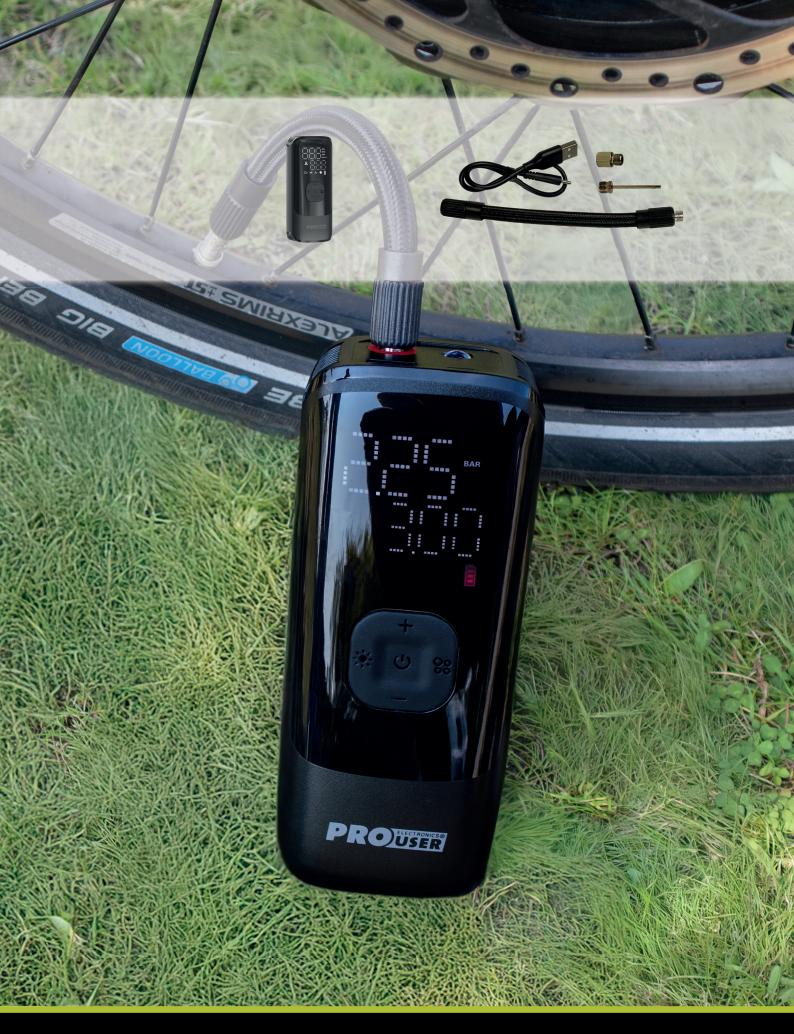

## **Portable Air Compressor**

- Suitable for car, (motor)cycle & other inflatables
- Capacity up to 10.3 bar / 150 PSI
- Stops automatically once the pressure is reached
- Including powerbank function
- Including built-in torch & SOS light
- Including 2 adapters and air hose

| Accessories          |    |
|----------------------|----|
| Ball pin             | 1x |
| DV/SV adapter        | 1x |
| Air hose             | 1x |
| USB-C charging cable | 1x |

| Miscelleaneous             |                       |
|----------------------------|-----------------------|
| Maximum inflation pressure | 10.3 Bar - 150 PSI    |
| Pressure unit              | PSI, BAR, KPA, KG/CM2 |
| Inflation                  | 18-23L/M              |
| Lwa/dB                     | 1M < 85dB             |
| Weight                     | 430 gr                |
| Dimensions                 | L125 x W83 x H38 mm   |
| Operating temperature      | 0°с - 60°с            |